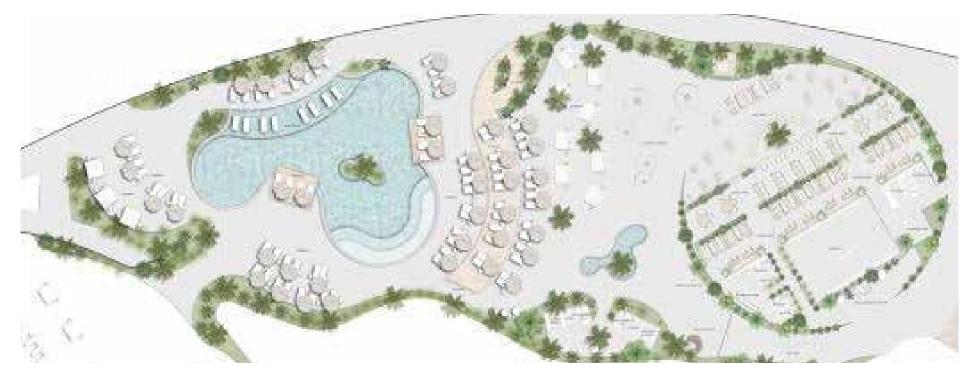

## DOHA PORT BEACH (Active)

Beach club in Doha Old port, Scope included 800 squar meters pergola, VIP Cabanas, floor decking over the area, counters and stations, washrooms