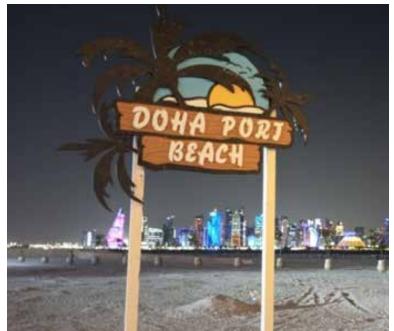

## DOHA PORT BEACH (Active)

Beach club in Doha Old port, Scope included 800 squar meters pergola, VIP Cabanas, floor decking over the area, counters and stations, washrooms