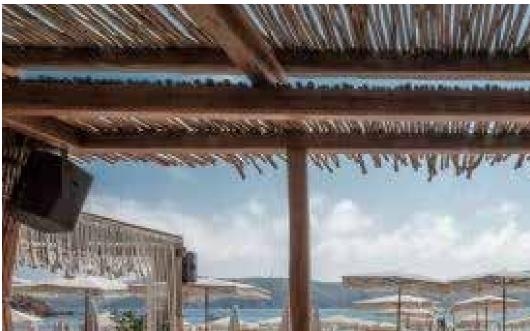

## DOHA PORT BEACH (Active)

Beach club in Doha Old port, Scope included 800 squar meters pergola, VIP Cabanas, floor decking over the area, counters and stations, washrooms