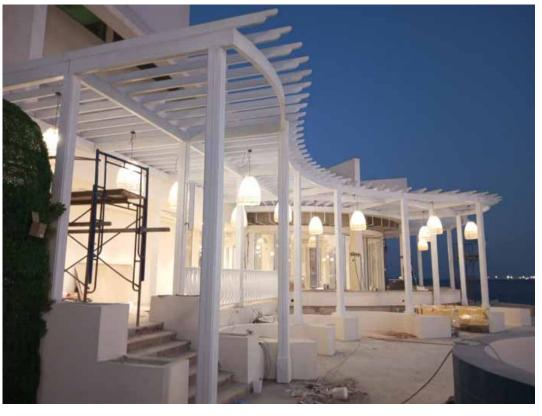

## DOHA PORT BEACH (Active)

Beach club in Doha Old port, Scope included 800 squar meters pergola, VIP Cabanas, floor decking over the area, counters and stations, washrooms