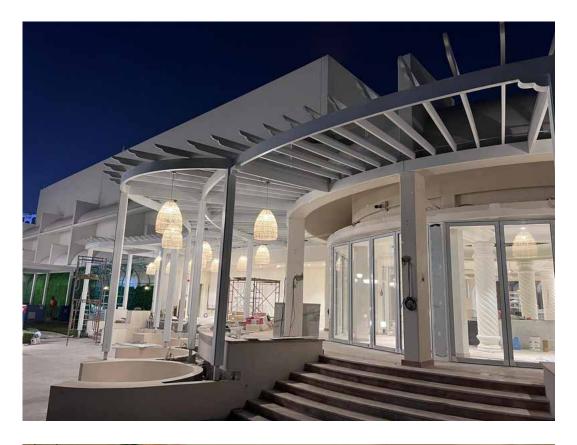

## DOHA PORT BEACH (Active)

Beach club in Doha Old port, Scope included 800 squar meters pergola, VIP Cabanas, floor decking over the area, counters and stations, washrooms