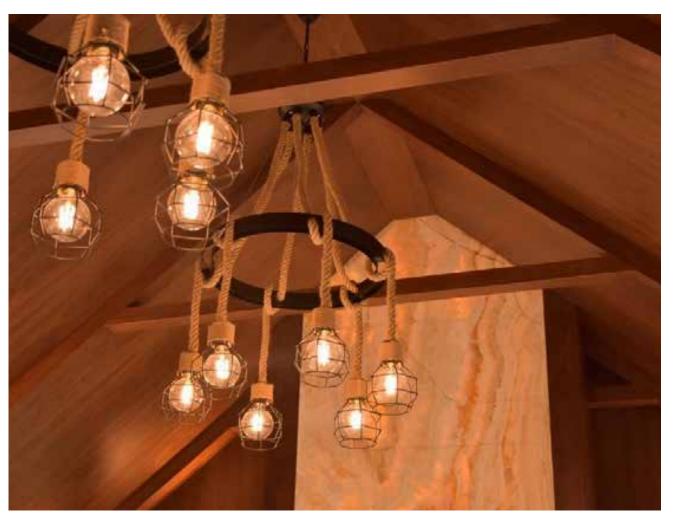

### QATAR PRIVATE VILLAS

100+ completed projects with high end joinery works, included kitchens, wardrobes, doors, cladding, decorations, wooden ceilings..