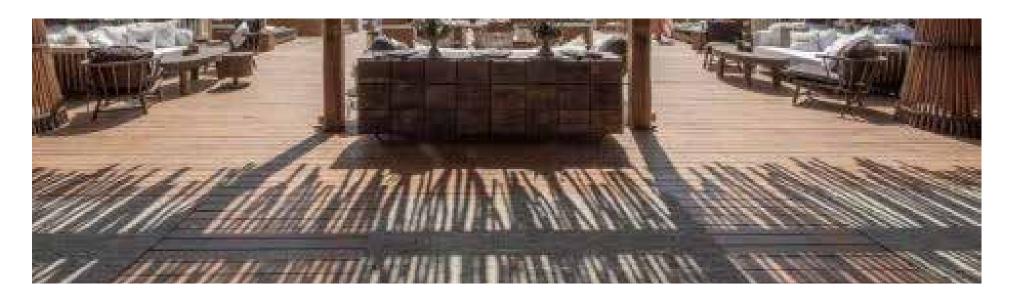

## DOHA PORT BEACH (Active)

Beach club in Doha Old port, Scope included 800 squar meters pergola, VIP Cabanas, floor decking over the area, counters and stations, washrooms